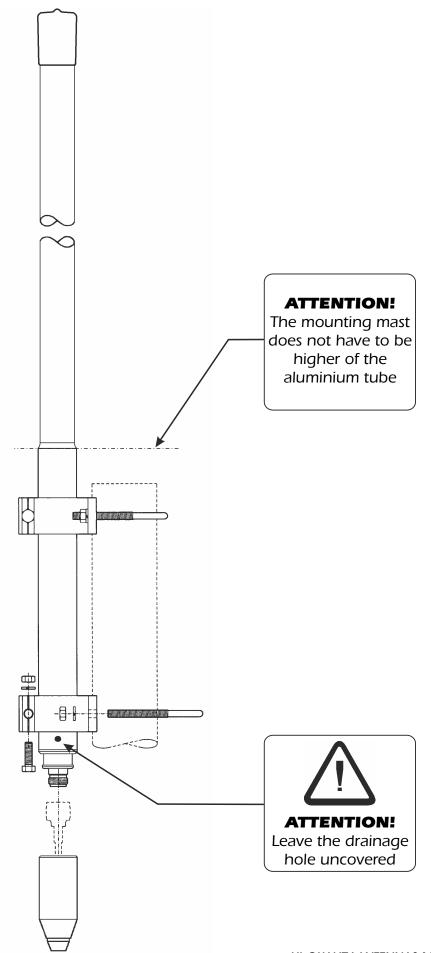

|
|-----------------------|---------------------------------------------------------|
|                       | aluminium, brass, stainless steel, copper, EPDM rubber. |
| Wind Load at 150 km/h | 53 N                                                    |
| Wind Resistance       | 180 Km/h; 112 mi/h                                      |
| Wind Surface          | 0.044 m²; 0.47 ft²                                      |
| Operatin temperature  | -40°C to + 80°C                                         |
| Height (approx.)      | 1380 mm; 4.5 ft                                         |
| Weight (approx.)      | 1315 gr; 2.9 lb                                         |
| Mounting Mast         | Side mast with "V" bolt, Ø 35-60 mm; Ø 1.4-2.4 in       |









### **MOUNTING INSTRUCTIONS**