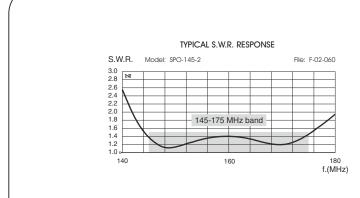

#### **Electrical Data**

| Туре                 | Dipole                                    |
|----------------------|-------------------------------------------|
| Frequency Range      | 145-175 MHz @ SWR ≤ 1.5                   |
| Impedance            | 50 Ω                                      |
| Radiation (H-plane)  | 360° Omnidirectional - HCM code = 000ND00 |
| Radiation (E-plane)  | Beamwidth @ -3dB = 78° HCM code = 039ND00 |
| Radiation angle deg. | 0°                                        |
| Polarization         | Linear Vertical                           |
| Gain                 | 0 dBd - 2.15 dBi                          |
| Max Power            | 100 Watts (CW) @ 30°C ambient             |
| Grounding Protection | All metal parts are DC-grounded,          |
|                      | inner conductor shows a DC short          |
| Connector            | N-female, with rubber protection cap      |