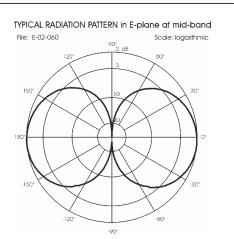

#### **Electrical Data**

| Туре                 | Dipole                                    |
|----------------------|-------------------------------------------|
| Frequency Range      | 145-175 MHz @ SWR ≤ 1.5                   |
| Impedance            | 50 Ω                                      |
| Radiation (H-plane)  | 360° Omnidirectional - HCM code = 000ND00 |
| Radiation (E-plane)  | Beamwidth @ -3dB = 78° HCM code = 039ND00 |
| Radiation angle deg. | 0°                                        |
| Polarization         | Linear Vertical                           |
| Gain                 | 0 dBd - 2.15 dBi                          |
| Max Power            | 100 Watts (CW) @ 30°C ambient             |
| Grounding Protection | All metal parts are DC-grounded,          |
|                      | inner conductor shows a DC short          |
| Connector            | N-female, with rubber protection cap      |