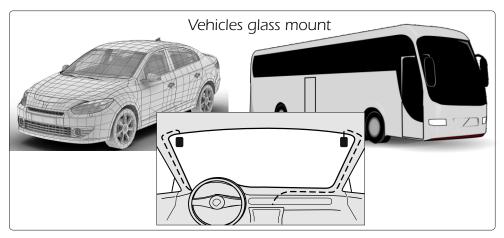

# **Electrical Data**

Type: Indoor Adhesive Antenna

Frequency Range  $868 - 960 \text{ MHz} @ \text{SWR} \le 2 \text{ (ISM 868, GSM 900)}$ 

1.71 - 2.17 GHz @ SWR ≤ 2 (GSM 1800, UMTS)

Impedance: 50  $\Omega$  Unbalanced Radiation: 0mnidirectional

Polarization: Vertical

Gain: 0 dBd, 2.14 dBi all bands

Max Power: 10 Watts

Connector type: FME-female or SMA-male

Cable Type / Length: RG 174 A/U / 3 m (other length on request)

#### **Mechanical Data**

Materials: PCB, Thermoplastic, Copper

Dimensions (approx.): 57 x 77 x 10 mm

Weight (approx.): 70 gr

Mounting: Adhesive tape. Suitable for «not metallic» surfaces

#### TYPICAL S.W.R. RESPONSE



#### TYPICAL S.W.R. RESPONSE



#### SWR test effected with 10cm cable



## HI-QUALITY ANTENNAS MADE IN ITALY

# **SUITABLE INSTALLATIONS**