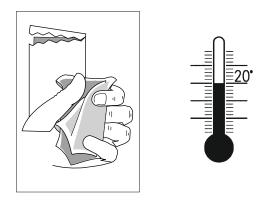

# **MOUNTING INSTRUCTIONS**

1: Choose the best mounting position far away from any metallic parts

**2**: Morever, we suggest to clean carefully the surface and to proceed with the installation at a temperature of 20°C or higher.

**3**: Remove the protective film avoiding to touch the adhesive tape with your hands. Proceed by sticking the antenna on the window and pressing uniformly on its whole surface to get a perfect adhesion.