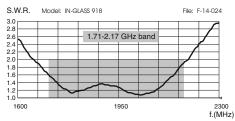

#### **Electrical Data**

Type: Indoor Adhesive Antenna

Frequency Range  $868 - 960 \text{ MHz} @ \text{SWR} \le 2 \text{ (ISM 868, GSM 900)}$ 

1.71 - 2.17 GHz @ SWR ≤ 2 (GSM 1800, UMTS)

Impedance: 50  $\Omega$  Unbalanced Radiation: 0mnidirectional

#### TYPICAL S.W.R. RESPONSE

#### SWR test effected with 10cm cable