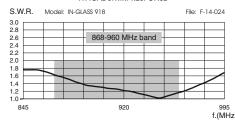

#### **Electrical Data**

Type: Indoor Adhesive Antenna

Frequency Range  $868 - 960 \text{ MHz} @ \text{SWR} \le 2 \text{ (ISM 868, GSM 900)}$ 

1.71 - 2.17 GHz @ SWR ≤ 2 (GSM 1800, UMTS)

Impedance: 50  $\Omega$  Unbalanced Radiation: 0mnidirectional

#### TYPICAL S.W.R. RESPONSE

#### SWR test effected with 10cm cable