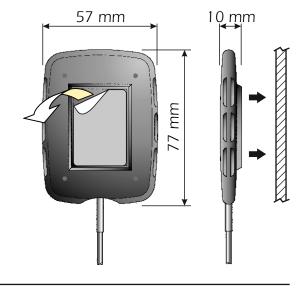

#### **Mechanical Data**

Materials: PCB, Thermoplastic, Copper

Dimensions (approx.): 57 x 77 x 10 mm

Weight (approx.): 70 gr

Mounting: Adhesive tape. Suitable for «not metallic» surfaces